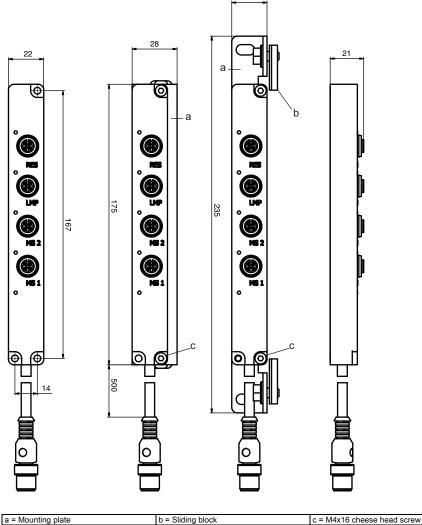

#### **Dimensioned drawing**

#### Sensor connection box

AC-SCM5U AC-SCM5U-BT

The AC-SCM5U sensor connection box is an accessory for the MLD 300, MLD 500 multiple light beam safety devices. Sensors, scanners, switches and display elements can be connected via M12 cables. These signals are connected to the local socket of the MLD receiver or transceiver via a 0.5 m long collector cable with M12 plug. The collector cable must be laid so there is no possibility of short circuit, e.g. in an armored conduit. Except for the LEDs for the display, the AC-SCM5U contains no electrical or electronic components and, as a result, is not subject to any safety classification.

### Pin assignment

| Pin | Connection to MLD | MS1  | MS2  | LMP | RES  |
|-----|-------------------|------|------|-----|------|
| 1   | 24 V              | 24 V | 24 V |     | 24 V |
| 2   | MS2               |      |      | LMP | RES  |
| 3   | 0 V               | 0 V  | 0 V  | 0 V |      |
| 4   | MS1               | MS1  | MS2  | LMP | RES  |
| 5   | RES/LMP           |      |      |     |      |