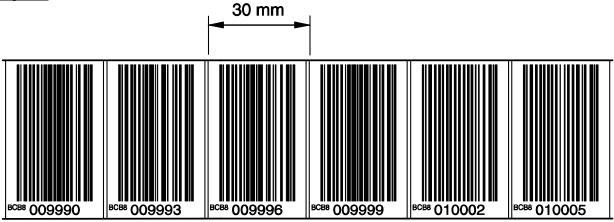

## Usage note:

Each file contains all code information for a section of tape that is 500 metres long. 0.9 metres of barcode tape is provided on each A4 sheet. The 0.9 metres are divided into 5 lines of 18cm each, with 6 code information segments of 3cm each.

## Important note for printing:

- 1: Select only those pages that are actually required.
- 2: Change the printer settings so that the code is not distorted. Suggestion for printer settings, see figure 1.
- 3: Verify the printing result by measuring the distance between two codes (see figure 2).
- 4: Cut the code strips and concatenate them. It is important that the code content always increases or decreases in blocks of 3cm.